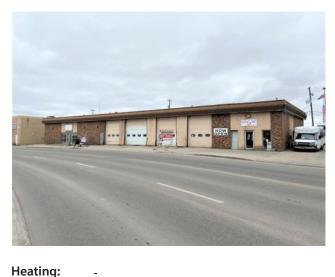

Location, Location, Location. This fixer upper has exactly what all real estate needs, exposure. The 9,600 sq.ft building faces both the Prairie Mall and Superstore, giving it incredible visibility and access with ample parking at the rear of the building. This is an opportunity to situate your business or invest into easily one of the busiest areas in Grande Prairie. This property is available for lease or for sale, lease rates are dependent on the terms. Call your Commercial Realtor® today.