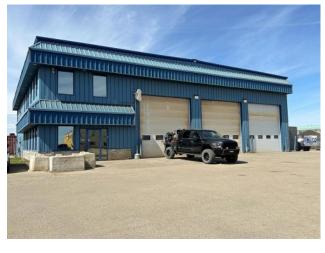

Inclusions:

**Heating:** Floors:

Roof: **Exterior:** 

Water:

Sewer:

n/a

Investor Alert. This property is being sold with a strong lease in place with three years remaining on the term. The listing price includes the building and neighboring 2 acres which is also being lease for \$4,000/month. The shop itself is sitting on 2 acres graveled and fenced. The building consists of 3 - 80' pull through bays, 7 ton crane, parts room with and overhead door, 6 offices and a reception area. The shop with the additional acres offer incredible value to any investor as it backs onto the airport and provides great exposure for any business. Call your Commercial Realtor© for more information or to book a showing today.