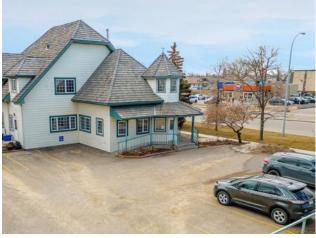

Introducing an exceptional opportunity to establish your business in an iconic office building located in the heart of Grande Prairie. Situated directly off 100th Street, this building boasts a total of 6,030 SF, which includes the basement area. Upon entering the 2,301 SF main floor, you'll be greeted by a functional and inviting reception area. The floor plan includes three spacious offices, a large bullpen with great windows for natural light, and a washroom. Upstairs, the 1,428 SF space offers three additional offices, a boardroom, and flex space. The property features a paved parking lot with 10 stalls, ensuring convenient and secure powered parking for your employees and clients. Moreover, ample additional street parking in the area further enhances accessibility. This is an exceptional opportunity to establish your business in a sought after location with incredible exposure, locations like this simply do not come available often. Call your Commercial Realtor© for more information or to book a showing today.