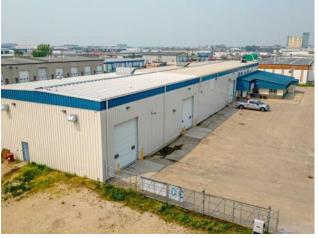

Functional shop facility with 2 points of access/egress & drive around capabilities. Located in Richmond Industrial District in close proximity to Grande Prairie Airport with excellent access to Highway 40, Highway 43, and Highway 2. The property consists of 2 cranes, 6 grade doors, 20" clear ceiling height, wash bay, double compartment sump, make up air, air-conditioned office and a fenced yard compound.