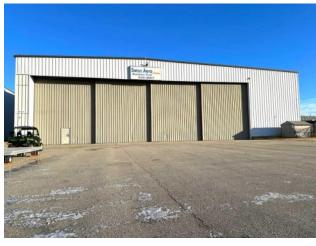

## 101A/101B, 10910 Airport Drive Grande Prairie, Alberta

MLS # A2097987

**Heating:** 

Floors:

Roof:

**Exterior:** 

Water:

Sewer:

Sale/Lease: For Sale

Bldg. Name: 
Bus. Name: 
Size: 13,243 sq.ft.

Zoning: AP

Addl. Cost: 
Based on Year: 
Utilities: 
Parking: 
Lot Size: 
Lot Feat: -

Clear span hangar with 29' High x 129' wide automatic sliding hangar door right at Grande Prairie airport. Main hangar clear span dimensions are 108' Wide x 105' Deep with 32' ceiling clearance . Total Sq Ft of 13,193 including attached office unit with 2 private offices common area and bathroom. Generous parking in front and paved taxiway on this 1.22 Acre property. 200 Amp Electric service + water and sewer are tied in with airport.