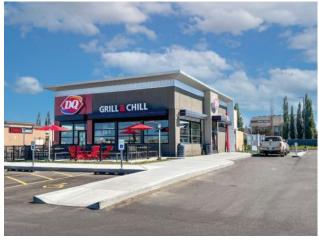

## 11525 84 Avenue **Grande Prairie, Alberta**

n/a

MLS # A2098216

\$2,800,000

Division: Westpointe Retail Type: **Bus. Type:** Restaurant Sale/Lease: For Sale Bldg. Name: Dairy Queen Bus. Name: Dairy Queen Size: 2,665 sq.ft. Zoning: CL (Local Commercial) Addl. Cost:

**Heating:** Floors: **Based on Year: Utilities:** Roof: **Exterior:** Parking: Water: Lot Size: 0.95 Acre Sewer: Lot Feat: Inclusions:

Lucrative investment opportunity for those seeking to own a high-quality commercial property with a reliable multi national tenant. This freestanding Dairy Queen with a drive-thru in Grande Prairie, Alberta could be the investment you've been looking for. The property's prime location and reputable tenant offer a unique opportunity to secure a valuable asset with significant growth potential. As the owner of this property, with a long-term lease already in place, and a reliable tenant, you can expect a stable income stream for years to come.