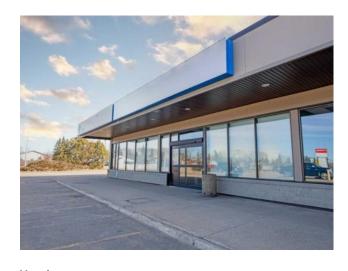

## 18, 9701 84 Avenue **Grande Prairie, Alberta**

None

MLS # A2119616

## \$13 per sq.ft.

Patterson Place

| Туре:       | Mixed Use                         |
|-------------|-----------------------------------|
| Bus. Type:  | -                                 |
| Sale/Lease: | For Lease                         |
| Bldg. Name: | Patterson Village Shopping Center |
| Bus. Name:  | -                                 |
| Size:       | 2,970 sq.ft.                      |
| Zoning:     | CG                                |
|             | Addl. Cost:                       |
|             | Based on Year:                    |
|             |                                   |

Division:

Immediate possession for this well laid out and updated office space. This location features 8 offices, a board room, walk in safe, staff kitchen area, large reception, with updated flooring and lots of natural light. This space is located in a busy strip mall with lots of traffic and plenty of parking. Possibility to have a drive thru. View space to truly appreciate what this space has to offer. Base Rent 2,970 sq.ft @ \$13 PSF = \$3217.50, Additional Rent Operating Cost= 2,970 sq/ft @\$5.75 = \$1423.12 Property Tax/Garbage Removal 2,970 sq.ft @ \$3.68 = \$910.00 Total Cost: \$5550.62/month plus GST per month. Floorplan in Supplements.