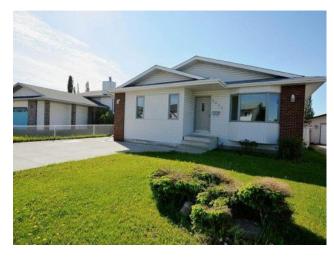

## 9025 103 Avenue Grande Prairie, Alberta

MLS # A2126601

\$289,900

| Division: | Ivy Lake Estates |        |                   |  |
|-----------|------------------|--------|-------------------|--|
| Type:     | Residential/Hous | е      |                   |  |
| Style:    | Bungalow         |        |                   |  |
| Size:     | 1,236 sq.ft.     | Age:   | 1989 (35 yrs old) |  |
| Beds:     | 5                | Baths: | 2                 |  |
| Garage:   | Parking Pad      |        |                   |  |
| Lot Size: | 5616.00 Acres    |        |                   |  |
| Lot Feat: | Back Yard        |        |                   |  |

Features: Laminate Counters

Inclusions: N/A

Perfect investment property or first time buyers!! This quaint bungalow is located in Ivy Lake and offers 5 bedrooms, 2 bathrooms. Main level features a large family room with natural lighting, nice size semi formal dining room, large kitchen with an abundance of oak cabinets, dining area and access to the backyard. All 3 upstairs bedrooms are a generous size. Basement is fully developed with a massive family room, 2 bedrooms, 4pc bathroom with a jetted tub. Backyard is landscaped, fenced and offers a deck, backs on to an easement adding space between neighbors. Rv parking is available if desired. Close to shopping amenities and walking trails around Ivy Lake. Book your showing today!!