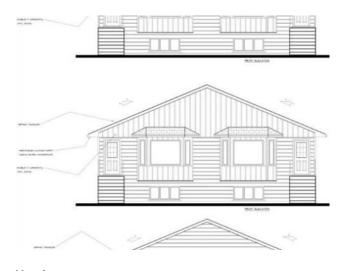

Features: Kitchen Island, No Animal Home, No Smoking Home, Open Floorplan, Walk-In Closet(s)

Inclusions: N/A

Exciting Announcement! Brand New Semi-Detached Duplex by Studio Homes . Discover the epitome of modern living with our latest offering - a stunning 1134 Sq Feet Semi-Detached duplex by Studio Homes, one of Grande Prairie's premier builders. Featuring a spacious layout larger than most out there, this home boasts an open floor plan on the main level, comprising a welcoming living room, a generously sized kitchen, and a dining room complete with an island. With 3 bedrooms and 2 full 3-piece washrooms, including a main floor master bedroom with a walk-in closet and full ensuite, every corner of this home exudes comfort and style.But that's not all - the basement unit, spanning 1134 Sq Feet, offers a large open floor plan, presenting endless possibilities for customization and personalization. Whether you're searching for a great revenue property to rent out entirely or looking to live in one unit while tenants in the other help pay the mortgage, this duplex is the perfect investment opportunity.It's worth noting that the house is still under construction, promising a brand-new, pristine living space tailored to your desires. Don't miss out on the chance to make this dream home yours. Contact us today to learn more and secure your future in this exceptional property!