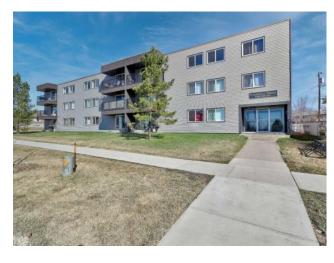

## 102, 9260 108 Avenue Grande Prairie, Alberta

MLS # A2133711

\$89,900

| Division: | Mountview                          |        |                   |  |  |
|-----------|------------------------------------|--------|-------------------|--|--|
| Туре:     | Residential/Low Rise (2-4 stories) |        |                   |  |  |
| Style:    | Low-Rise(1-4)                      |        |                   |  |  |
| Size:     | 819 sq.ft.                         | Age:   | 1973 (51 yrs old) |  |  |
| Beds:     | 2                                  | Baths: | 1                 |  |  |
| Garage:   | Stall                              |        |                   |  |  |
| Lot Size: | -                                  |        |                   |  |  |
| Lot Feat: | -                                  |        |                   |  |  |