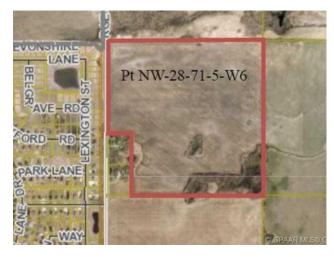

## Pt. of NW-28-71-5-W6 Rural Grande Prairie No. 1, County of, Alberta

MLS # A2138941

\$1,550,000

| Division: | NONE         |        |   |  |
|-----------|--------------|--------|---|--|
| Cur. Use: | -            |        |   |  |
| Style:    | -            |        |   |  |
| Size:     | 0 sq.ft.     | Age:   | - |  |
| Beds:     | -            | Baths: | - |  |
| Garage:   | -            |        |   |  |
| Lot Size: | 149.00 Acres |        |   |  |
| Lot Feat: | -            |        |   |  |

Features: -

Major Use: Mixed, Wheat

149+/- acres across from the road from Carriage Lane Estates. Excellent development quarter, with no pipelines or well sites on this property. Services close by. This property has remained in the county after annexation. Great potential!!