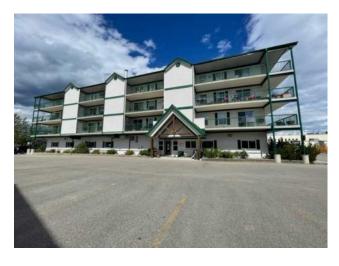

## 205, 228 Pembina Avenue Hinton, Alberta

MLS # A2139319

\$219,900

Division: Mountain View Residential/Low Rise (2-4 stories) Type: Style: Low-Rise(1-4) 785 sq.ft. Size: Age: 2007 (17 yrs old) **Beds:** Baths: Garage: Assigned, Enclosed, Heated Garage, Parkade, Secured Lot Size: Lot Feat:

Features: Ceiling Fan(s)

Inclusions: NONE

Affordable, Worry-Free Adult Living (45+) Discover the perfect blend of comfort and convenience with this beautiful 2-bedroom condo, designed for adults 45 and older. Located on the second floor, this east-facing center unit offers a private balcony shielded from the wind, ensuring a peaceful outdoor space. Recent upgrades include new flooring throughout and modern stainless steel kitchen appliances, providing a contemporary touch to this charming home. The condo features two spacious bedrooms and a full bathroom. Residents enjoy a range of common amenities, including a heated parkade, a community kitchen, a dining room, and a lounge area perfect for hosting large gatherings or family events. Situated in a prime location, the condo is within walking distance of excellent restaurants and the vibrant Green Square shopping district, offering both convenience and a lively neighborhood atmosphere. This unit is also an excellent investment opportunity, as long-term rentals are permitted in the building. Don't miss out on this chance to secure affordable, worry-free living in a desirable community.