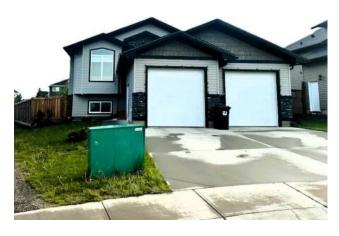

## 10438 152A Avenue Rural Grande Prairie No. 1, County of, Alberta

MLS # A2142440

\$579,800

| Division: | Whispering Ride        | ge     |                  |  |  |  |
|-----------|------------------------|--------|------------------|--|--|--|
| Type:     | Residential/House      |        |                  |  |  |  |
| Style:    | Bi-Level               |        |                  |  |  |  |
| Size:     | 1,355 sq.ft.           | Age:   | 2015 (9 yrs old) |  |  |  |
| Beds:     | 5                      | Baths: | 3                |  |  |  |
| Garage:   | Double Garage Attached |        |                  |  |  |  |
| Lot Size: | 0.14 Acre              |        |                  |  |  |  |
| Lot Feat: | Back Yard              |        |                  |  |  |  |

Features: Quartz Counters, Soaking Tub

Inclusions: n/a

Step into your dream home located in the coveted Whispering Ridge! This expansive 5-bedroom, 3-bathroom bi-level showcases a welcoming open-concept design, ideal for hosting gatherings. The kitchen is adorned with sophisticated granite countertops, top-tier appliances, rich wood cabinetry, and a spacious dining area. The main floor features two generously-sized bedrooms, a three-piece bathroom, and a primary suite complete with a walk-in closet, deck access, and a luxurious four-piece ensuite boasting a dual vanity. Hardwood floors, a stone gas fireplace, and a beautifully landscaped yard enhance the appeal of this home. Downstairs in the fully developed basement, discover two huge bedrooms, a sizable living area, 3 piece bathroom, convenient laundry facilities and tons of storage! Enjoy year-round comfort with air conditioning, and embrace the warmth of a heated garage during winter months. Positioned as one of the more affordable options in the area, this home offers a rare chance to transition from city living to county taxes. Don't miss out on this opportunity and schedule your viewing!