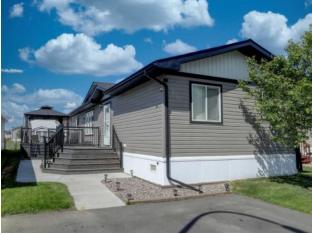

## 350, 10615 88 Street Grande Prairie, Alberta

Forced Air

Laminate

-

-

-

\_

Asphalt Shingle

This stunning modular home, situated on a rented lot, boasts exceptional condition and modern amenities. It features three spacious bedrooms and two full bathrooms, providing ample space for comfort and privacy. The home includes a beautifully designed deck, perfect for outdoor relaxation and entertaining. Additionally, there is a well-maintained shed, offering extra storage and utility. This property combines the convenience of modular living with stylish and functional spaces, making it an ideal choice for those seeking a quality home.