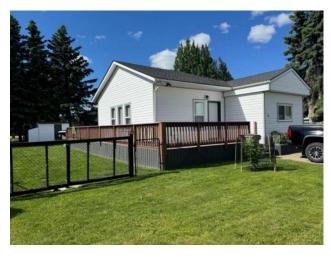

## 12 Rivervalley Estates Whitecourt, Alberta

MLS # A2144009

\$79,500

| Division: | NONE                      |        |                   |  |  |
|-----------|---------------------------|--------|-------------------|--|--|
| Type:     | Mobile/Manufactured House |        |                   |  |  |
| Style:    | Single Wide Mobile Home   |        |                   |  |  |
| Size:     | 1,357 sq.ft.              | Age:   | 1983 (41 yrs old) |  |  |
| Beds:     | 2                         | Baths: | 1                 |  |  |
| Garage:   | Parking Pad               |        |                   |  |  |
| Lot Size: | -                         |        |                   |  |  |
| Lot Feat: | Back Yard, Pie Shaped Lot |        |                   |  |  |

Features: -

Inclusions:

SHED

Spacious mobile ready to move in. This 2 bedroom 1 bathroom home will impress. The 16x25' addition with vaulted ceilings will give you extra living space, and the bonus room could be used for an office or extra storage. Inside there have been many upgrades over the years; roof, windows, appliances, flooring, deck and hot water tank. The pie shaped yard is fully fenced with a gate to allow easy access to bring in quads or your boat. The large wrap around deck is perfect to enjoy BBQs or your morning coffee.