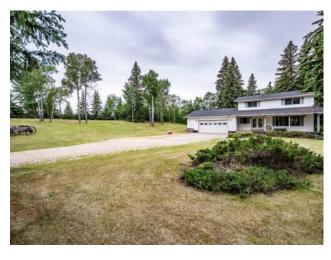

## 711070 RR 64 Rural Grande Prairie No. 1, County of, Alberta

MLS # A2144439

\$650,000

| Division: | Heritage Pointe                  |        |                   |  |  |
|-----------|----------------------------------|--------|-------------------|--|--|
| Type:     | Residential/House                |        |                   |  |  |
| Style:    | 2 Storey, Acreage with Residence |        |                   |  |  |
| Size:     | 1,989 sq.ft.                     | Age:   | 1976 (48 yrs old) |  |  |
| Beds:     | 4                                | Baths: | 2 full / 1 half   |  |  |
| Garage:   | Double Garage Attached           |        |                   |  |  |
| Lot Size: | 2.99 Acres                       |        |                   |  |  |
| Lot Feat: | Few Trees, Lawn, Landscaped      |        |                   |  |  |

Features: Laminate Counters

Inclusions: N/A

ACREAGE LOCATED ONLY MINUTES FROM GRANDE PRAIRIE!!! This fully developed home has 4 bedrooms and 2 1/2 bathrooms and 2000 sq ft and sits on fully landscaped 2.99 acres. The main floor has hardwood floors, formal living room, kitchen has stainless steel appliances, dining area, family room with gas fireplace, 2 piece bathroom, and patio doors leading out to the back deck. Upstairs has 4 bedrooms which includes primary bedroom with large walk in closet, a 3 piece ensuite, and a full main bathroom. The fully developed basement has another family room, 2 offices/dens and a laundry room. The attached garage is 22 x 30. The front and back are landscaped with lawn and lots of trees for privacy. Home needs some TLC and has a lot of potential to be a great family home!!