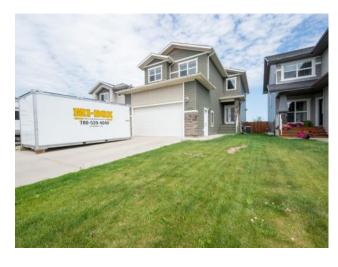

## 8938 94 Avenue Grande Prairie, Alberta

MLS # A2147821

\$476,800

| Division: | Cobblestone                            |        |                   |  |  |  |
|-----------|----------------------------------------|--------|-------------------|--|--|--|
| Type:     | Residential/House                      |        |                   |  |  |  |
| Style:    | 2 Storey                               |        |                   |  |  |  |
| Size:     | 1,971 sq.ft.                           | Age:   | 2013 (11 yrs old) |  |  |  |
| Beds:     | 3                                      | Baths: | 2 full / 1 half   |  |  |  |
| Garage:   | Double Garage Attached                 |        |                   |  |  |  |
| Lot Size: | 0.12 Acre                              |        |                   |  |  |  |
| Lot Feat: | Backs on to Park/Green Space, City Lot |        |                   |  |  |  |

Features: Granite Counters, Jetted Tub, Kitchen Island, See Remarks

Inclusions: GARAGE HEATER AND A/C

THIS LARGE HOME HAS IT ALL! NO REAR NEIGHBOURS BACKING ONTO PARK AND GREEN SPACE IN COBBLESTONE! UPSCALE HOME HAS A/C AND HEATED GARAGE, LARGE SUN DECK TO WATCH YOUR KIDS AT THE PARK, LANDSCAPED AND FENCED YARD AND SO MUCH MORE. SOON AS YOU ENTER THE LARGE ENTRY WAY YOU FINE THE STAIRWELL FEATURE, TILE AND HARDWOOD, BEAUTIFUL CHARCOAL CABINETS AND BLACK PEARL GRANITE COUNTERTOPS. LARGE OPEN GREAT ROOM, LARGE KITCHEN WITH EAT UP ISLAND, STAINLESS STEEL APPLIANCES AND OPEN TO LARGE DINING ROOM AND SPACIOUS LIVING ROOM WITH LARGE WINDOWS, STONE FIREPLACE FEATURE AND ACCESS TO BACK YARD AND BBQ DECK. UPSTAIRS IS JUST AWESOME FEATURING A LARGE BONUS ROOM TO TAKE ON THE TOYS! 2 LARGE BEDROOMS, FULL BATHROOM, UPSTAIRS LAUNDRY AND PRIMARY ROOM THAT IS SURE TO IMPRESS! MASTER SUITE HAS WALK IN CLOSET, 5 PIECE ENSUITE WITH SOAKER TUB, GLASS SHOWER AND DOUBLE VANITY. HEATED GARAGE, LOTS OF PARKING, QUIET STREET CLOSE TO RIVERSTONE SCHOOL, PARKS, TRAILS, AMENITIES AND 5MIN FROM DOWNTOWN