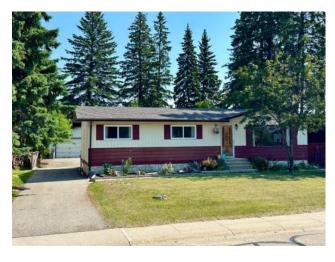

## 50 Beaver Drive Whitecourt, Alberta

MLS # A2148327

\$279,700

| Division: | NONE                                                                |        |                   |  |  |  |
|-----------|---------------------------------------------------------------------|--------|-------------------|--|--|--|
| Туре:     | Residential/House                                                   |        |                   |  |  |  |
| Style:    | Bungalow                                                            |        |                   |  |  |  |
| Size:     | 1,152 sq.ft.                                                        | Age:   | 1968 (56 yrs old) |  |  |  |
| Beds:     | 4                                                                   | Baths: | 2                 |  |  |  |
| Garage:   | Double Garage Detached, Off Street, RV Access/Parking               |        |                   |  |  |  |
| Lot Size: | 0.18 Acre                                                           |        |                   |  |  |  |
| Lot Feat: | Back Yard, Few Trees, Front Yard, Lawn, Yard Lights, Rectangular Lo |        |                   |  |  |  |

Features: No Animal Home, No Smoking Home

Inclusions: town garbage can

It is the most charming property for a young family or someone looking for convenience. This bungalow has a very private backyard that is fenced and encircled by trees. Gardens in the back with a shed and 24' wide by 26' deep detached and heated garage. The back deck faces north. A large kitchen and dining area is facing the backyard. Newer cabinets with pantry space and extra countertops. Laundry is adjacent to the bedrooms and kitchen. 2 good-sized bedrooms upstairs and 2 baths. A living room is in the front. Downstairs 2 more good-sized bedrooms and a roughed-in bath. This family room has a wet bar and bright windows. Super clean and neat with no carpets. Move in ready for a quick possession.