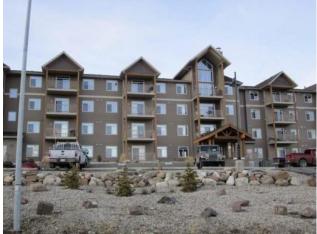

## 207, 160 MOBERLY ROAD Grande Cache, Alberta

## MLS # A2148500

## \$116,500

| Division: | NONE                               |        |                   |
|-----------|------------------------------------|--------|-------------------|
| Туре:     | Residential/Low Rise (2-4 stories) |        |                   |
| Style:    | Apartment                          |        |                   |
| Size:     | 1,050 sq.ft.                       | Age:   | 2007 (17 yrs old) |
| Beds:     | 2                                  | Baths: | 2                 |
| Garage:   | Underground                        |        |                   |
| Lot Size: | 0.00 Acre                          |        |                   |
| Lot Feat: | -                                  |        |                   |
|           | Water:                             | -      |                   |
|           | Sewer:                             | -      |                   |
|           | Condo Fee:                         | \$ 478 |                   |
|           | LLD:                               | -      |                   |
|           | Zoning:                            | R      |                   |
|           | Utilities:                         | -      |                   |