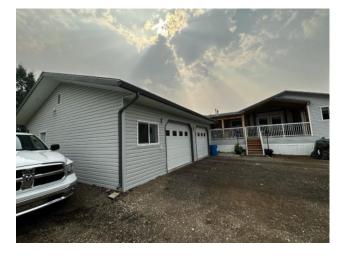

## \$489,900

| Division: | NONE                                                                  |        |                   |  |  |  |
|-----------|-----------------------------------------------------------------------|--------|-------------------|--|--|--|
| Туре:     | Residential/Manufactured House                                        |        |                   |  |  |  |
| Style:    | Acreage with Residence, Bungalow                                      |        |                   |  |  |  |
| Size:     | 1,928 sq.ft.                                                          | Age:   | 2008 (16 yrs old) |  |  |  |
| Beds:     | 4                                                                     | Baths: | 2                 |  |  |  |
| Garage:   | Double Garage Detached, Driveway                                      |        |                   |  |  |  |
| Lot Size: | 2.99 Acres                                                            |        |                   |  |  |  |
| Lot Feat: | Fruit Trees/Shrub(s), Few Trees, Front Yard, Lawn, Gentle Sloping, La |        |                   |  |  |  |
|           |                                                                       |        |                   |  |  |  |

Inclusions: ALL OUTBUILDINGS

Awesome 2.99 acre acreage with beautiful 1928 SQ/FT Home conveniently located just 1/2 mile south of Grovedale and close to Grande Prairie. Everything is done including a peaceful and private yard with fruit trees and shrubs and mature trees around the full perimeter with a garden that will be yours to harvest! Home has 4 Bedrooms 2 Full Bathrooms with lots of room for your family. Main living area is wide open and has vaulted ceilings. Covered Deck is 12 X 26 and faces East so you enjoy morning sun and Shade in the Evening. Garage is 28X32 completely Finished and heated with 2 Overhead doors. Extra Parking spot for an RV and the yard is gated and fenced for a few animals!