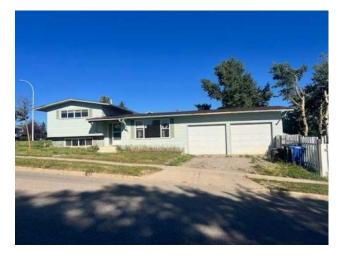

## 10857 98 Avenue Grande Cache, Alberta

## MLS # A2154666

## \$249,900

| Division: | NONE                                                          |        |                   |  |  |
|-----------|---------------------------------------------------------------|--------|-------------------|--|--|
| Туре:     | Residential/Hou                                               | use    |                   |  |  |
| Style:    | 4 Level Split                                                 |        |                   |  |  |
| Size:     | 1,150 sq.ft.                                                  | Age:   | 1970 (54 yrs old) |  |  |
| Beds:     | 4                                                             | Baths: | 1 full / 1 half   |  |  |
| Garage:   | Double Garage Attached, RV Access/Parking                     |        |                   |  |  |
| Lot Size: | 0.18 Acre                                                     |        |                   |  |  |
| Lot Feat: | Back Yard, Corner Lot, Front Yard, Lawn, Rolling Slope, Views |        |                   |  |  |

Inclusions: N/A

Take a look at this 4 level split with double attached garage. This is a great home for that growing family. 2 bedrooms up and 2 down with 1 and 1/2 baths. on a nice corner lot in the foothills of the Rocky Mountains with amazing views. This home is just waiting new ownership. The exterior has lots of room for RV Parking aswell.