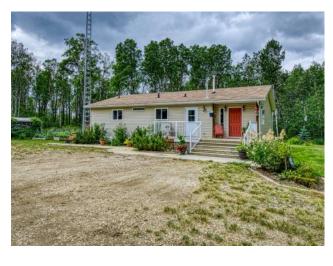

## 721051 Rge Rd 105 Beaverlodge, Alberta

MLS # A2155483

\$389,000

N/A

Residential/Manufactured House Type: Style: Acreage with Residence, Bungalow Size: 1,319 sq.ft. Age: 2010 (14 yrs old) **Beds:** Baths: Garage: Parking Pad Lot Size: 10.01 Acres Lot Feat: Garden, Gentle Sloping, Greenbelt, No Neighbours Behind, Many Trees, Rolli

Features: No Smoking Home, Open Floorplan

Inclusions: water cooler, all outbuildings

Carved into the boreal forest, here is a lovely home where you can live among the birds and the bees. A very quiet area just west of Beaverlodge and south of Riverbend Golf Course. This 14 year old home of over 1300 square feet is all on one level and houses 3 bedrooms and 2 full bathrooms, a great place for a young family or an elderly couple moving off the farm. An open floorplan that features a good sized kitchen with plenty of cupboard space. There are 3 decent sized bedrooms, one currently being used as an office. Outside, you can enjoy the sound of .....nothing, usually. The hundreds of large aspen trees provide a shelter from the elements and privacy from the rest of the world. Whether you like puttering around the garden, sitting on the large deck, or working in one of the two 12'x24' work shops, you will find the peace and quiet therapeutic.