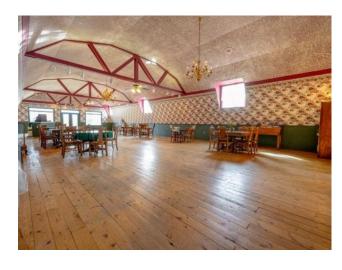

Commercial Kitchen with Large Dining Area for Lease in Grande Prairie - Attention Restaurant Owners! The historic Grande Prairie Dunvegan Tea House restaurant is now available for lease. This iconic landmark in the Peace Region offers a unique opportunity to lease a +/- 2,600 sqft commercial kitchen and restaurant area with character and charm. Located with excellent highway visibility off the newly twinned Highway 40, this property is easily accessible for customers. A new access road off the north of the property ensures convenient customer access, making it an ideal location for your restaurant business to thrive. Don't miss out on this incredible opportunity to scale your restaurant business in Grande Prairie. Schedule a tour today and unlock the full potential of this exceptional property! Lease rate includes utilities.