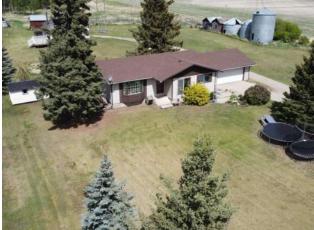

## \$439,900

| Tuno      | Residential/House                         |         |                   |
|-----------|-------------------------------------------|---------|-------------------|
| Туре:     | Residential/House                         |         |                   |
| Style:    | Acreage with Residence, Bungalow          |         |                   |
| Size:     | 1,236 sq.ft.                              | Age:    | 1978 (46 yrs old) |
| Beds:     | 5                                         | Baths:  | 2                 |
| Garage:   | Double Garage Attached, RV Access/Parking |         |                   |
| Lot Size: | 3.90 Acres                                |         |                   |
| Lot Feat: | Back Yard                                 |         |                   |
|           | Water:                                    | -       |                   |
|           | Sewer:                                    | -       |                   |
|           | Condo Fee:                                | -       |                   |
|           | LLD:                                      | 17-74-8 | -W6               |
|           | Zoning:                                   | CR5     |                   |
|           | Utilities:                                | _       |                   |

Features:

This 5 bed 2 bath Updated Acreage has a double garage, 3.9 acres and is zoned cr5 located 1 mile west of La Glace! Multiple upgrades including: KITCHEN, SHINGLES, FLOORING PAINT, AND MAIN BATH! Upstairs you will find a beautifully renovated kitchen with new cabinets, counter tops and tile back splash. A dining room as well as 3 bedrooms and the 4 piece main bath. Almost all flooring has been updated to vinyl plank with exception of the 3 bedrooms which have newer carpet. The basement is finished and has a large recroom, 2 large bedrooms, a full bathroom, a kitchenette and a cold room for preserves. The attached garage is 26' wide and 24' deep. There is a bonus extra house, it is currently lived in but needs work and has little or no monetary value. The 3.9 acres has lots of mature trees and about half is bush to the west creating a nice wind break and gives privacy.