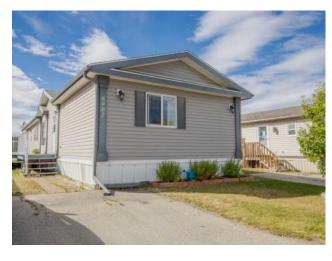

## 8902 91 Street Grande Prairie, Alberta

MLS # A2158992

\$209,900

| Division: | MH - Creekside                                  |        |                   |  |  |
|-----------|-------------------------------------------------|--------|-------------------|--|--|
| Type:     | Residential/Manufactured House                  |        |                   |  |  |
| Style:    | Double Wide Mobile Home                         |        |                   |  |  |
| Size:     | 1,520 sq.ft.                                    | Age:   | 2006 (18 yrs old) |  |  |
| Beds:     | 3                                               | Baths: | 2                 |  |  |
| Garage:   | Parking Pad                                     |        |                   |  |  |
| Lot Size: | 0.10 Acre                                       |        |                   |  |  |
| Lot Feat: | Back Yard, City Lot, Lawn, No Neighbours Behind |        |                   |  |  |

| Heating:    | Forced Air       | Water:     | -   |
|-------------|------------------|------------|-----|
| Floors:     | Carpet, Linoleum | Sewer:     | -   |
| Roof:       | Asphalt Shingle  | Condo Fee: | -   |
| Basement:   | None             | LLD:       | -   |
| Exterior:   | Vinyl Siding     | Zoning:    | MHC |
| Foundation: | Piling(s)        | Utilities: | -   |

Features: Open Floorplan, Pantry, Storage, Vinyl Windows

Inclusions: N/A

A Charming and affordable 3 bedroom, 2 bathroom Manufactured home located in the sought-after community of Creekside. This delightful property boasts a bright living room, a dining room with an open kitchen, perfect for entertaining. The main level also has a large master bedroom, with 2 additional bedrooms and full bathroom. The yard features a massive deck, almost the length of the home and an included 12ft x 16ft deck. Don't miss your chance to make this adorable home yours! Well managed & move in ready, book your viewing today!