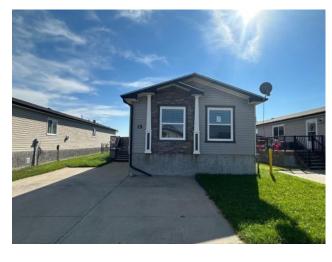

## 15 Edgewater Crescent Whitecourt, Alberta

MLS # A2161511

\$220,000

| Division: | NONE                                                                 |        |                   |  |  |
|-----------|----------------------------------------------------------------------|--------|-------------------|--|--|
| Type:     | Residential/Manufactured House                                       |        |                   |  |  |
| Style:    | Modular Home                                                         |        |                   |  |  |
| Size:     | 1,520 sq.ft.                                                         | Age:   | 2011 (13 yrs old) |  |  |
| Beds:     | 3                                                                    | Baths: | 2                 |  |  |
| Garage:   | Parking Pad                                                          |        |                   |  |  |
| Lot Size: | 0.11 Acre                                                            |        |                   |  |  |
| Lot Feat: | Back Yard, Backs on to Park/Green Space, Front Yard, Lawn, No Neighb |        |                   |  |  |

Inclusions: N/a

Beautiful location! 3 bedroom 2 bathroom Manufactured Home on its own lot. This home has two separate living areas with large kitchen. Great opportunity to own your own home, with a little work this place has immense potential to be your perfect home. Currently no neighbour's behind with fully fenced yard.