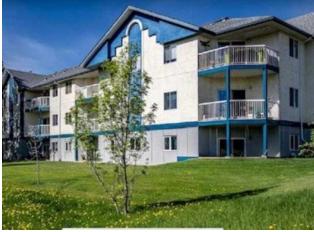

## 403, 10405 99 Avenue Grande Prairie, Alberta

Baseboard

Vinyl

-

-

Exterior:StuccoZoning:Foundation:-Utilities:

Features: No Animal Home, No Smoking Home, Storage

Inclusions: N/A

Heating:

Floors:

Roof:

**Basement:** 

Discover the perfect blend of comfort and convenience with this beautifully maintained 840 sq. ft. condo, nestled in the heart of Muskoseepi Park. Experience affordable living within walking distance to the park's serene trails, while enjoying the vibrant amenities of downtown Grande Prairie just minutes away. This bright and modern 2 beds & 2 bath condo boasts a stylish, updated interior and is located in a quiet, well-managed building. In-suite washer and dryer for added convenience. Shut-off valves on all water sources provide peace of mind, while the spacious master bedroom offers a walk-in closet, ensuite, and extra storage. The thoughtful floor plan ensures privacy with bedrooms situated on opposite sides of the unit. Condo fees cover water, heating, garbage collection, as well as building and ground maintenance, allowing for a hassle-free lifestyle. It's a strict no-smoking, no-vaping, and no-cannabis policy for a clean and healthy living environment. Don't miss your chance to own this move-in-ready gem in a prime location! Schedule your viewing today!