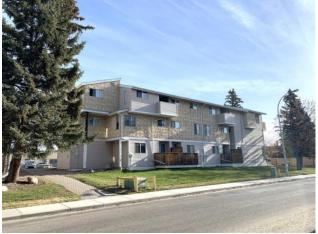

## 301, 9736 82 Avenue Grande Prairie, Alberta

Baseboard

Full, Unfinished

Stucco, Vinyl Siding

Walk-In Closet(s)

-

-

Heating:

Inclusions: fridge, stove, washer, dryer (all appliances as is)

Carpet, Laminate, Linoleum, Vinyl

Town house style condo located in Patterson Place. Main floor features kitchen and open living room / dining area with laminate flooring and a deck off the dining area. 2 bedrooms and a full bath upstairs with vinyl plank flooring and a walk in closet in the master. Full undeveloped basement with laundry, great for storage or develop into extra living space. Heat, water, garbage, snow removal, lawn maintenance and reserve contribution included in condo fees. Fridge, stove, washer and dryer included. Kensington Place is professionally managed and located close to Shoppers Drug Mart, convenience store and a bus stop. Call to view today.