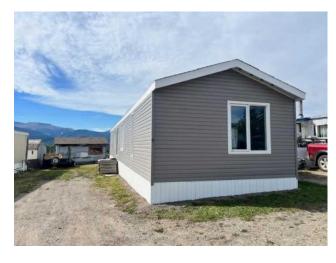

## 6 Shand trailer Park Grande Cache, Alberta

MLS # A2164711

\$119,900

| Division: | NONE                      |        |   |  |
|-----------|---------------------------|--------|---|--|
| Type:     | Mobile/Manufactured House |        |   |  |
| Style:    | Single Wide Mobile Home   |        |   |  |
| Size:     | 1,136 sq.ft.              | Age:   | - |  |
| Beds:     | 3                         | Baths: | 2 |  |
| Garage:   | Off Street                |        |   |  |
| Lot Size: | -                         |        |   |  |
| Lot Feat: | -                         |        |   |  |

Heating:Forced AirWater:-Floors:Vinyl PlankSewer:-Roof:Asphalt ShingleCondo Fee:-Basement:-LLD:-Exterior:-Zoning:-Foundation:-Utilities:-

Features: -

Inclusions: n\a

Take a look at this beautiful Mobile in The Shand Trailer Park with amazing views off the Master Bedroom. You have to see for yourself, This 3 Bedroom 2 Bathroom mobile has been renovated from top to bottom with no stone left unturned. All new appliances, Windows, flooring, Doors Trim, Kitchen, Paint you name it, it has been done. And this one is priced to sell. Come take a look.