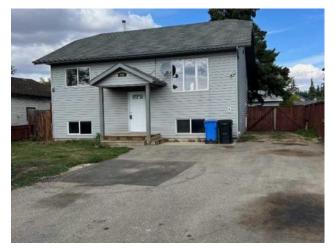

## MLS # A2165697

Forced Air, Natural Gas

Full, Partially Finished

Asphalt Shingle

Vinyl Siding

Laminate, Tile, Vinyl Plank

## \$255,000

| Division: | NONE                            |        |                   |
|-----------|---------------------------------|--------|-------------------|
| Туре:     | Residential/House               |        |                   |
| Style:    | Bi-Level                        |        |                   |
| Size:     | 990 sq.ft.                      | Age:   | 2005 (19 yrs old) |
| Beds:     | 3                               | Baths: | 1 full / 1 half   |
| Garage:   | Asphalt, Double Garage Detached |        |                   |
| Lot Size: | 0.14 Acre                       |        |                   |
| Lot Feat: | Landscaped                      |        |                   |
|           | Water:                          | -      |                   |
|           | Sewer:                          | -      |                   |
|           | Condo Fee                       | : -    |                   |
|           | LLD:                            | -      |                   |
|           | Zoning:                         | R2     |                   |
|           | Utilities:                      | -      |                   |
|           |                                 |        |                   |

**Exterior:** 

Features:

One owner, 2 bedroom, 2 bath bi-level convenient location, walking distance to downtown. This home has had recent updates including flooring, paint and kitchen countertops. The yard is fenced and there is a double paved driveway and RV parking, There is a 22 x 24 detached garage with back alley access. Home is vacant and ready for occupancy. This home is suitable for 1st time home buyer's, a family or excellent revenue property. Schedule a viewing with the Realtor® of your choice.