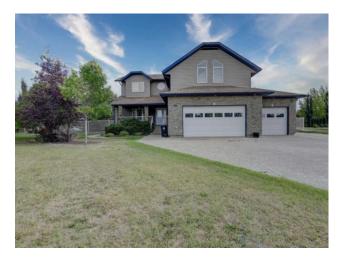

## 10323 Carriage Lane Drive Rural Grande Prairie No. 1, County of, Alberta

MLS # A2167518

\$720,000

| Division: | Carriage Lane Estates  |        |                   |  |  |
|-----------|------------------------|--------|-------------------|--|--|
| Type:     | Residential/House      |        |                   |  |  |
| Style:    | 2 Storey               |        |                   |  |  |
| Size:     | 2,602 sq.ft.           | Age:   | 2007 (18 yrs old) |  |  |
| Beds:     | 5                      | Baths: | 3 full / 1 half   |  |  |
| Garage:   | Triple Garage Attached |        |                   |  |  |
| Lot Size: | 0.60 Acre              |        |                   |  |  |
| Lot Feat: | Landscaped             |        |                   |  |  |

Features: See Remarks

Inclusions: N/A

Discover this stunning 5-bedroom, 3.5-bathroom home located in the highly sought-after Carriage Lane Estates, offering both space and luxury. With 3 large upper-floor bedrooms, each featuring its own walk-in closet, you'll never be short on storage. The home boasts beautiful site-finished hardwood floors, elegant quartz countertops, and in-floor heating for year-round comfort. Enjoy a relaxing soak in the luxury jet tub, and take advantage of the convenience of main floor laundry. A triple-car garage and paved driveway add to the appeal. This home is being sold as-is, where-is. It presents an amazing opportunity for buyers ready to unlock its full potential.