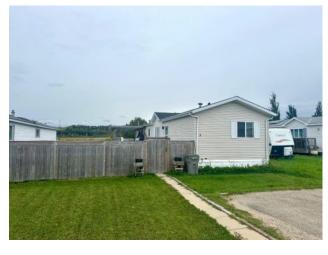

## 3 Karlzen Court Whitecourt, Alberta

MLS # A2167554

\$229,900

| Division: | NONE                                             |                 |                   |  |  |
|-----------|--------------------------------------------------|-----------------|-------------------|--|--|
| Type:     | Residential/Mar                                  | nufactured Hous | se                |  |  |
| Style:    | Mobile                                           |                 |                   |  |  |
| Size:     | 1,216 sq.ft.                                     | Age:            | 1999 (25 yrs old) |  |  |
| Beds:     | 3                                                | Baths:          | 2                 |  |  |
| Garage:   | Parking Pad                                      |                 |                   |  |  |
| Lot Size: | 0.13 Acre                                        |                 |                   |  |  |
| Lot Feat: | Back Yard, No Neighbours Behind, Rectangular Lot |                 |                   |  |  |

Features: Vaulted Ceiling(s), Walk-In Closet(s)

Inclusions: Shed

Practical and affordable 3-bedroom, 2-bathroom home on a spacious 5,856 sqft lot! Enjoy a large, private yard with no neighbors behind. The bright open layout features vaulted ceilings and ample natural light throughout. The primary suite includes a generous walk-in closet and a full tub/shower combo. Recent updates include new shingles and flooring throughout. Relax on the large deck or utilize the handy storage shed. Why pay expensive rent when you can own your own home?