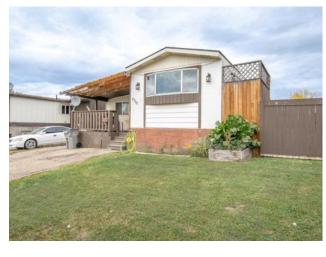

## 9738 119A Avenue Grande Prairie, Alberta

MLS # A2168444

\$150,000

| Division: | Crystal Ridge                  |        |                   |  |
|-----------|--------------------------------|--------|-------------------|--|
| Type:     | Residential/Manufactured House |        |                   |  |
| Style:    | Modular Home                   |        |                   |  |
| Size:     | 1,204 sq.ft.                   | Age:   | 1979 (45 yrs old) |  |
| Beds:     | 3                              | Baths: | 1                 |  |
| Garage:   | Parking Pad                    |        |                   |  |
| Lot Size: | 0.11 Acre                      |        |                   |  |
| Lot Feat: | Back Yard                      |        |                   |  |

Features: No Animal Home, No Smoking Home

Inclusions: Main furniture can be included for the right offer

Check out this AFFORDABLE and well price mobile on its own lot in Crystal Ridge! This 3 bed 1 bath home has been freshly painted, updates like some new vinyl flooring, Furnace, Shingles, all new pex water lines, most of the under belly tarp been replaced after the water lines were replaced, extra insulation in walls, insulated skirting. This is a perfect starter home or would even be a great rental investment with our hot rental market. Call a real estate professional today and get it before it's gone