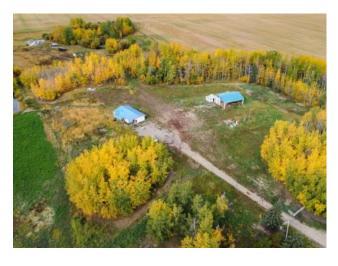

## 68362 43 Highway Valleyview, Alberta

MLS # A2169426

\$265,000

| Division: | NONE                                                      |        |                   |  |  |
|-----------|-----------------------------------------------------------|--------|-------------------|--|--|
| Туре:     | Residential/House                                         |        |                   |  |  |
| Style:    | Acreage with Residence, Bungalow                          |        |                   |  |  |
| Size:     | 1,176 sq.ft.                                              | Age:   | 2007 (18 yrs old) |  |  |
| Beds:     | 2                                                         | Baths: | 1                 |  |  |
| Garage:   | Additional Parking, Asphalt, Driveway, Gated, Parking Pad |        |                   |  |  |
| Lot Size: | 22.62 Acres                                               |        |                   |  |  |
| Lot Feat: | Brush, Gentle Sloping, Many Trees                         |        |                   |  |  |
|           |                                                           |        |                   |  |  |

Features: Kitchen Island, Low Flow Plumbing Fixtures, Open Floorplan

**Inclusions:** appliances if there are in as is where is condition

Basic tin-roof bungalow plus a shop on 22 acres features two bedrooms, laundry room with kitchen open to living room area anchored by a wood fireplace for cozy heat. Shop's enclosed area about 18' X 42' with about 14' high door (with overhang 36' X 42' overall). Balanced mix of trees and open space to suit any rural lifestyle. Dugout for water and diesel oil furnace. Old drilled well on site too. 18 km south of Valleyview set back from highway 43. Great privacy yet close enough to town for conveniences.