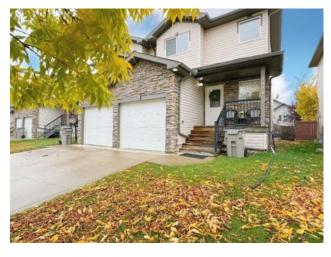

## **7005 112 Street Grande Prairie, Alberta**

MLS # A2170022

\$317,500

| Division: | Pinnacle Ridge         |        |                   |  |  |
|-----------|------------------------|--------|-------------------|--|--|
| Туре:     | Residential/Duplex     |        |                   |  |  |
| Style:    | 2 Storey, Side by Side |        |                   |  |  |
| Size:     | 1,105 sq.ft.           | Age:   | 2007 (17 yrs old) |  |  |
| Beds:     | 3                      | Baths: | 1 full / 1 half   |  |  |
| Garage:   | Single Garage Attached |        |                   |  |  |
| Lot Size: | 0.06 Acre              |        |                   |  |  |
| Lot Feat: | Back Yard, Front Yard  |        |                   |  |  |
|           |                        |        |                   |  |  |

Features: Kitchen Island, No Smoking Home

Inclusions: None

Welcome to your dream home in Pinnacle Ridge! Nestled on a quiet street, this beautifully renovated house offers modern comfort and style throughout. Featuring 3 spacious bedrooms and 1.5 bathrooms, this home is perfect for a growing family, or an investor looking to add to their rental portfolio. The main level boasts an open and bright layout, with large windows that fill every room with natural light. You'Il love the attached single car garage, which makes coming and going a breeze, no matter the weather. The fully renovated interior has been updated from top to bottom, leaving no detail overlooked. Step outside to enjoy a spacious yard - a blank canvas ready for your personal touch. Whether you envision a lush garden, an outdoor entertaining area, or a play space, the possibilities are endless. Plus, the undeveloped basement offers ample potential, from storage to creating a custom space that fits your needs. Don't miss out on this turn-key home in the desirable Pinnacle Ridge neighborhood!