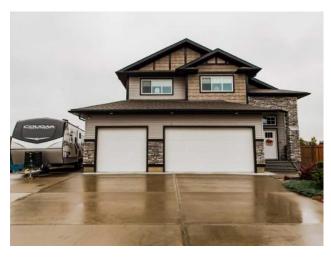

## 10506 152 B Avenue Rural Grande Prairie No. 1, County of, Alberta

MLS # A2170841

\$789,000

| Type: Residential/House  Style: Modified Bi-Level  Size: 1,882 sq.ft. Age: 2015 (9 yrs old)  Beds: 5 Baths: 3 full / 1 half  Garage: Aggregate, Driveway, Garage Door Opener, Garage Faces Front, Heated County Coun |           |                                                                       |        |                  |  |  |
|--------------------------------------------------------------------------------------------------------------------------------------------------------------------------------------------------------------------------------------------------------------------------------------------------------------------------------------------------------------------------------------------------------------------------------------------------------------------------------------------------------------------------------------------------------------------------------------------------------------------------------------------------------------------------------------------------------------------------------------------------------------------------------------------------------------------------------------------------------------------------------------------------------------------------------------------------------------------------------------------------------------------------------------------------------------------------------------------------------------------------------------------------------------------------------------------------------------------------------------------------------------------------------------------------------------------------------------------------------------------------------------------------------------------------------------------------------------------------------------------------------------------------------------------------------------------------------------------------------------------------------------------------------------------------------------------------------------------------------------------------------------------------------------------------------------------------------------------------------------------------------------------------------------------------------------------------------------------------------------------------------------------------------------------------------------------------------------------------------------------------------|-----------|-----------------------------------------------------------------------|--------|------------------|--|--|
| Style: Modified Bi-Level  Size: 1,882 sq.ft. Age: 2015 (9 yrs old)  Beds: 5 Baths: 3 full / 1 half  Garage: Aggregate, Driveway, Garage Door Opener, Garage Faces Front, Heated Country  Lot Size: 0.39 Acre                                                                                                                                                                                                                                                                                                                                                                                                                                                                                                                                                                                                                                                                                                                                                                                                                                                                                                                                                                                                                                                                                                                                                                                                                                                                                                                                                                                                                                                                                                                                                                                                                                                                                                                                                                                                                                                                                                                   | Division: | Whispering Rido                                                       | је     |                  |  |  |
| Size: 1,882 sq.ft. Age: 2015 (9 yrs old)  Beds: 5 Baths: 3 full / 1 half  Garage: Aggregate, Driveway, Garage Door Opener, Garage Faces Front, Heated CLot Size: 0.39 Acre                                                                                                                                                                                                                                                                                                                                                                                                                                                                                                                                                                                                                                                                                                                                                                                                                                                                                                                                                                                                                                                                                                                                                                                                                                                                                                                                                                                                                                                                                                                                                                                                                                                                                                                                                                                                                                                                                                                                                     | Type:     | Residential/House                                                     |        |                  |  |  |
| Beds: 5 Baths: 3 full / 1 half  Garage: Aggregate, Driveway, Garage Door Opener, Garage Faces Front, Heated C  Lot Size: 0.39 Acre                                                                                                                                                                                                                                                                                                                                                                                                                                                                                                                                                                                                                                                                                                                                                                                                                                                                                                                                                                                                                                                                                                                                                                                                                                                                                                                                                                                                                                                                                                                                                                                                                                                                                                                                                                                                                                                                                                                                                                                             | Style:    | Modified Bi-Level                                                     |        |                  |  |  |
| Garage: Aggregate, Driveway, Garage Door Opener, Garage Faces Front, Heated Cot Size: 0.39 Acre                                                                                                                                                                                                                                                                                                                                                                                                                                                                                                                                                                                                                                                                                                                                                                                                                                                                                                                                                                                                                                                                                                                                                                                                                                                                                                                                                                                                                                                                                                                                                                                                                                                                                                                                                                                                                                                                                                                                                                                                                                | Size:     | 1,882 sq.ft.                                                          | Age:   | 2015 (9 yrs old) |  |  |
| Lot Size: 0.39 Acre                                                                                                                                                                                                                                                                                                                                                                                                                                                                                                                                                                                                                                                                                                                                                                                                                                                                                                                                                                                                                                                                                                                                                                                                                                                                                                                                                                                                                                                                                                                                                                                                                                                                                                                                                                                                                                                                                                                                                                                                                                                                                                            | Beds:     | 5                                                                     | Baths: | 3 full / 1 half  |  |  |
|                                                                                                                                                                                                                                                                                                                                                                                                                                                                                                                                                                                                                                                                                                                                                                                                                                                                                                                                                                                                                                                                                                                                                                                                                                                                                                                                                                                                                                                                                                                                                                                                                                                                                                                                                                                                                                                                                                                                                                                                                                                                                                                                | Garage:   | Aggregate, Driveway, Garage Door Opener, Garage Faces Front, Heated   |        |                  |  |  |
| Lot Feat: Cul-De-Sac, Garden, Irregular Lot, Landscaped, Underground Sprinklers, F                                                                                                                                                                                                                                                                                                                                                                                                                                                                                                                                                                                                                                                                                                                                                                                                                                                                                                                                                                                                                                                                                                                                                                                                                                                                                                                                                                                                                                                                                                                                                                                                                                                                                                                                                                                                                                                                                                                                                                                                                                             | Lot Size: | 0.39 Acre                                                             |        |                  |  |  |
|                                                                                                                                                                                                                                                                                                                                                                                                                                                                                                                                                                                                                                                                                                                                                                                                                                                                                                                                                                                                                                                                                                                                                                                                                                                                                                                                                                                                                                                                                                                                                                                                                                                                                                                                                                                                                                                                                                                                                                                                                                                                                                                                | Lot Feat: | Cul-De-Sac, Garden, Irregular Lot, Landscaped, Underground Sprinklers |        |                  |  |  |

Inclusions: Fridge, Stove, Micorwave, Dishwasher, Washer & Dryer

Pristine 5 bedroom Modified Bi-Level on a huge pie shaped lot with RV parking complete with sewer and power hookups. Popular Myron floor plan from High Mark Homes on one of the largest lots in Whispering Ridge. Immaculate fully developed home with walk out basement. This home has all the bells and whistles with Air Conditioning, Triple Heated Garge with Epoxy Coated floor. This home shows pride of ownership throughout and boasts 5 bedrooms and 3.5 bathrooms, MAIN FLOOR MASTER as well as MAIN FLOOR LAUNDRY. Great curb appeal with massive triple attached heated garage with parking for 5 or 6 vehicles plus your RV. A large front entry allows access to the garage and a wide staircase heading up to the main floor. You won't be disappointed with the vaulted and beamed ceilings and massive windows that let in tons of light. The open concept features a large kitchen with secret hidden pantry, upgraded appliances and a large island. Just off the kitchen is a large deck with staircase to the yard. The living room has a beautiful floor to ceiling rock fireplace for those cozy winter nights. There is a half bathroom for quest usage as well as main floor laundry. However the best feature is the main floor master bedroom. It is very large with a huge ensuite with walk in shower, seperate corner tub, large double vanity, huge walk in closet and a water closet. The upper level has two bedrooms and a four piece bathroom. Downstairs is a massive and bright family room with large windows and a walk out to the back yard oasis. There are two additional bedrooms and a four piece bathroom. You wont be disappointed with the immaculate triple attached and heated garage for parking and projects. One of the best features of this home is the massive pie shaped lot that is beautifully landscaped, fully fenced with a tiered garden, playgroud