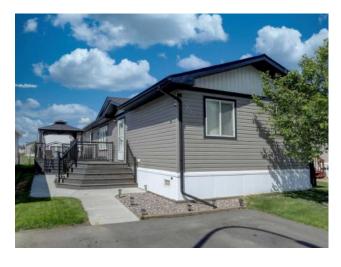

## 350, 10615 88 Street Grande Prairie, Alberta

MLS # A2170911

\$230,000

| Division: | MH - Trumpeter Village    |        |                  |
|-----------|---------------------------|--------|------------------|
| Type:     | Mobile/Manufactured House |        |                  |
| Style:    | Double Wide Mobile Home   |        |                  |
| Size:     | 1,520 sq.ft.              | Age:   | 2016 (8 yrs old) |
| Beds:     | 3                         | Baths: | 2                |
| Garage:   | Parking Pad               |        |                  |
| Lot Size: | -                         |        |                  |
| Lot Feat: | -                         |        |                  |
|           |                           |        |                  |

Inclusions: Gazebo, Furniture and BBQ are negotiable

Features:

This stunning modular home, situated on a rented lot, boasts exceptional condition and modern amenities. It features three spacious bedrooms and two full bathrooms, providing ample space for comfort and privacy. The home includes a beautifully designed deck with aluminum railing, gas hook ups, perfect for outdoor relaxation and entertaining. This home is also fully drywalled and insulated for additional warmth! Additionally, there is a well-maintained shed, offering extra storage and utility. This property combines the convenience of modular living with stylish and functional spaces, making it an ideal choice for those seeking a quality home.