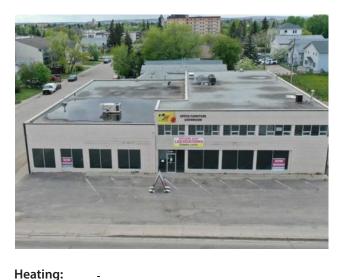

## 201, 10404 100 Street **Grande Prairie, Alberta**

MLS # A2171386

## \$8 per sq.ft.

Lot Size:

Lot Feat:

| Division:   | VLA Montrose   |   |
|-------------|----------------|---|
| Туре:       | Retail         |   |
| Bus. Type:  | -              |   |
| Sale/Lease: | For Lease      |   |
| Bldg. Name: | -              |   |
| Bus. Name:  | -              |   |
| Size:       | 2,100 sq.ft.   |   |
| Zoning:     | -              |   |
|             | Addl. Cost:    | - |
|             | Based on Year: | - |
|             | Utilities:     | - |
|             | Parking:       | - |

**Inclusions:** 

Floors: Roof: **Exterior:** Water:

Sewer:

n/a

Fabulous location for a Second Floor Retail! This 2100 SQFT mixed use commercial space has abundance of windows for a bright and cheery show room! Centrally located with lots of parking in front and alongside this building for customers. Lease is NNN. Book your showing today. Immediate Possession Base \$1,400 + Comm Costs \$1,197 = \$2,597 + GST (Includes Utilities!!!) Grab this great space today!