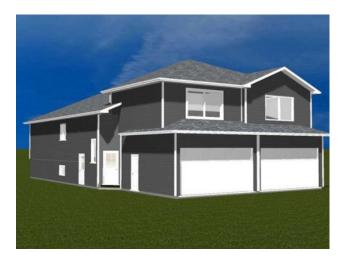

## 8429 101 Avenue Grande Prairie, Alberta

MLS # A2173337

\$399,900

| Division: | Crystal Landing                 |        |                  |  |  |
|-----------|---------------------------------|--------|------------------|--|--|
| Туре:     | Residential/Duplex              |        |                  |  |  |
| Style:    | Modified Bi-Level, Side by Side |        |                  |  |  |
| Size:     | 1,410 sq.ft.                    | Age:   | 2024 (1 yrs old) |  |  |
| Beds:     | 3                               | Baths: | 2                |  |  |
| Garage:   | Single Garage Attached          |        |                  |  |  |
| Lot Size: | 0.08 Acre                       |        |                  |  |  |
| Lot Feat: | See Remarks                     |        |                  |  |  |

Features: See Remarks

Inclusions: N/A

Introducing a brand-new semi-detached bi-level duplex by Studio Homes, one of Grande Prairie's premier builders! With 1,410 sq ft of thoughtfully designed living space, this home offers more room than most duplexes out there. The main level features an open floor plan, including a welcoming living room, a generously sized kitchen with an island, and a dining room perfect for family gatherings. This home boasts 3 spacious bedrooms and 2 full 3-piece bathrooms, including a master bedroom on the upper floor with a walk-in closet and a full ensuite for added privacy and comfort. Currently under construction, this home offers a fantastic opportunity to own a brand-new property that you can personalize to your taste. Don't miss your chance to make this modern, stylish home your own.