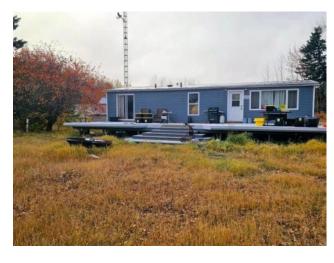

## 6511 AB TWP 701A Grovedale, Alberta

MLS # A2173869

\$560,000

| Division: | NONE                                            |        |                   |
|-----------|-------------------------------------------------|--------|-------------------|
| Type:     | Residential/Manufactured House                  |        |                   |
| Style:    | Acreage with Residence, Double Wide Mobile Home |        |                   |
| Size:     | 1,200 sq.ft.                                    | Age:   | 1975 (49 yrs old) |
| Beds:     | 3                                               | Baths: | 1                 |
| Garage:   | Double Garage Detached, Parking Pad             |        |                   |
| Lot Size: | 111.00 Acres                                    |        |                   |
| Lot Feat: | Brush, Many Trees, Private, Wooded              |        |                   |

Features: See Remarks

Inclusions: Quonset

Don't miss this rare, undervalued 111-acre property in Grovedale, just a short drive from Grande Prairie! With 2 mobile homes (a 3-bedroom, 1-bath and a 2-bedroom, 1-bath), a large heated double garage, and a partially insulated, heated Quonset, it's ideal for multi-family living and offers plenty of storage. Enjoy year-round outdoor activities with Grovedale Golf Course and Nitehawk Ski Hill nearby, or tackle projects in one of the two heated buildings during the winter. Listed below appraised value, this incredible opportunity really needs to be seen to fully appreciated.