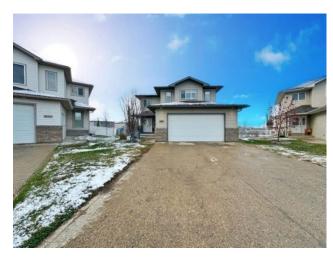

## 34 Pinnacle Point Grande Prairie, Alberta

MLS # A2177085

\$449,900

| Division: | Pinnacle Ridge                                                     |        |                   |  |  |
|-----------|--------------------------------------------------------------------|--------|-------------------|--|--|
| Туре:     | Residential/House                                                  |        |                   |  |  |
| Style:    | 2 Storey                                                           |        |                   |  |  |
| Size:     | 1,756 sq.ft.                                                       | Age:   | 2006 (18 yrs old) |  |  |
| Beds:     | 4                                                                  | Baths: | 3 full / 1 half   |  |  |
| Garage:   | Double Garage Attached                                             |        |                   |  |  |
| Lot Size: | 0.15 Acre                                                          |        |                   |  |  |
| Lot Feat: | Back Yard, Backs on to Park/Green Space, Front Yard, Pie Shaped Lo |        |                   |  |  |

Features: Ceiling Fan(s), Jetted Tub, Kitchen Island, Pantry, Walk-In Closet(s)

Inclusions: Shed

NOW OFFERING A \$5,000 UPDATE ALLOWANCE! Welcome to your Pinnacle Ridge! This beautiful 4 bedroom, 3.5 bathroom home offers the perfect blend of comfort and modern living. Nestled in a quiet cul-de-sac, this property backs onto green space, meaning no rear neighbours! Step inside to discover an inviting main floor that seamlessly integrates the kitchen, living, and dining areas. The updated kitchen features an island and modern appliances, including a refrigerator replaced just 3 years ago and a dishwasher that was replaced 2 years ago. Enjoy family gatherings and entertaining in the spacious dining area that flows effortlessly into the cozy living room, with a gas fireplace. New laminate flooring enhances the aesthetic and practicality of this space, making it easy to maintain. From the dining room, step out onto the deck with composite decking, perfect for summer barbecues or enjoying your morning coffee. The yard also features a convenient shed for additional storage, keeping your outdoor space organized and clutter-free. Upstairs, you'll find three well-appointed bedrooms, including the luxurious primary suite, which boasts a walk-in closet and a private ensuite bathroom, featuring a jetted soaker tub and a stand-up shower – your own personal oasis! The bonus room upstairs provides additional space for a playroom, office, or media room, catering to all your family's needs. The basement offers even more versatility with an extra bedroom and a full bathroom, perfect for guests as a private retreat. Central air conditioning ensures comfort throughout the seasons, while recent updates, including a washer and dryer replaced this year and a hot water tank replaced 3 years ago, add peace of mind to your investment. Completing this fantastic property is a double attached garage, providing ample space for vehicles and additional