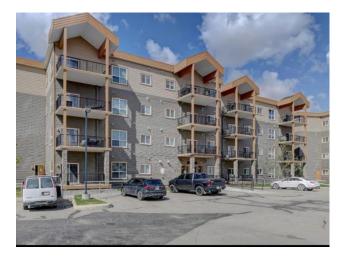

## 401, 9225 LAKELAND Drive **Grande Prairie, Alberta**

MLS # A2179448

\$174,900

| Division: | Lakeland                           |        |                   |  |  |
|-----------|------------------------------------|--------|-------------------|--|--|
| Туре:     | Residential/Low Rise (2-4 stories) |        |                   |  |  |
| Style:    | Apartment-Low-Rise (1-4)           |        |                   |  |  |
| Size:     | 805 sq.ft.                         | Age:   | 2006 (19 yrs old) |  |  |
| Beds:     | 2                                  | Baths: | 2                 |  |  |
| Garage:   | Stall                              |        |                   |  |  |
| Lot Size: | -                                  |        |                   |  |  |
| Lot Feat: | -                                  |        |                   |  |  |
|           |                                    |        |                   |  |  |

Features: See Remarks

Inclusions:

n/a

Welcome to this inviting 4th-floor condo in the highly sought after neighbourhood - Lakeland. With 2 spacious bedrooms and 2 full bathrooms, this home offers a perfect blend of comfort and convenience in a quiet, family-friendly environment. Enjoy an open-concept layout featuring a bright living area and a private balcony, ideal for unwinding after a long day. Take advantage of the convenience of having a shopping plaza and a school just steps away, everything you need is right at your doorstep. Tenant occupied unit currently paying \$1575 a month (month to month)