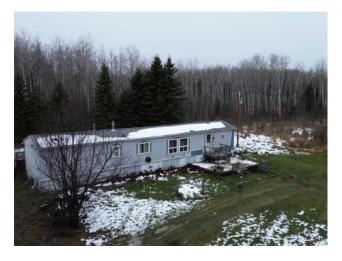

## 67472 Rge Rd 225 Valleyview, Alberta

Inclusions: Deck, (Not attached), Older backhoe is negotiable

Here is your chance to "Get out of Town"! Acreage with 3 bedroom Mobile home located south of Valleyview. Mostly treed yard. 2 dugouts. 9.98 acres. Acreage is about 12 miles South, 2.5 miles West, and just over 2 miles South. Easy commute, School bussing available. Check it out!