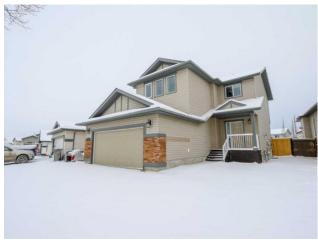

## \$419,900

| Division: | Crystal Landing                       |        |                   |
|-----------|---------------------------------------|--------|-------------------|
| Туре:     | Residential/House                     |        |                   |
| Style:    | 2 Storey                              |        |                   |
| Size:     | 1,769 sq.ft.                          | Age:   | 2008 (16 yrs old) |
| Beds:     | 3                                     | Baths: | 2 full / 1 half   |
| Garage:   | Double Garage Attached, Heated Garage |        |                   |
| Lot Size: | 0.01 Acre                             |        |                   |
| Lot Feat: | Rectangular Lot                       |        |                   |
|           | Water:                                | -      |                   |
|           | Sewer:                                | -      |                   |
|           | Condo Fee                             | : -    |                   |
|           | LLD:                                  | -      |                   |
|           | Zoning:                               | R      |                   |
|           | Utilities:                            | -      |                   |
|           |                                       |        |                   |

1700 sqft 2 Story home with a bonus room featuring 3 bed 2.5 bath and the whole house has been professionally painted and there is NO CARPET! The master bedroom is 15'x12', has an extra large walk in closet and a larger ensuite with double sinks and a 5' walk in shower. Upstairs you will find 2 more roomy bedrooms and a full 4 piece bathroom and a 15'x15' bonus living room. The main level features an island kitchen with a pantry and open concept layout throughout the main living room and kitchen. The main floor also has a 1/2 bath main floor laundry. The basement is partially finished with framing and boarding fora bedroom, bathroom and recroom. The 21'x25' finished heated double garage is painted and the garage heater is brand new. Ther Brand new fence in the back yard was replaced this last year.