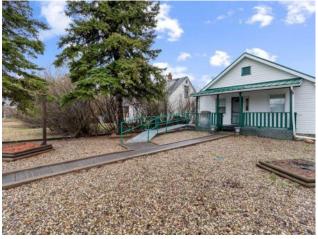

Discover a rare opportunity in the heart of Grande Prairie—a 778-square-foot mixed-use commercial property perfectly positioned on 102 Avenue between Tim Horton's and Muskoseepi Park. This versatile property offers commercial upgrades, ample rear parking with alley access, and abundant street parking for clients. Wheelchair access at the front welcomes visitors into a functional main floor, making it an ideal choice for a small business/retail/message with the opportunity to have living quarters at the rear of the building. For more details or to arrange a viewing, contact your local Commercial Realtor®.