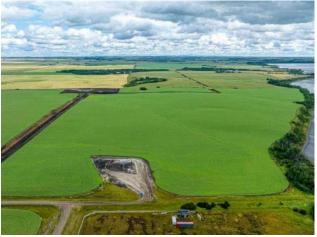

-

-

-

-

\_

BREATH-TAKING VIEWS ON THIS 95.50-ACRE PROPERTY!!! This property overlooks Bear Lake and is only 15 minutes from Grande Prairie. Also offers farm and lease income that will allow you to collect revenue until you decide to build a home. Annual Revenue \$3400/year Kelt Exploration Ltd., \$2700/year CNRL, and \$5400/year for farm lease.