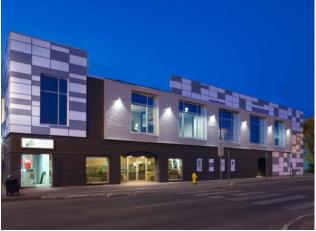

## C, 9820 100 Avenue Grande Prairie, Alberta

Heating: Floors: Roof:

**Exterior:** 

Water:

Sewer:

Inclusions:

-

\_

## \$20 per sq.ft.

|  | Division:   | Central Business District |
|--|-------------|---------------------------|
|  | Туре:       | Office                    |
|  | Bus. Type:  | -                         |
|  | Sale/Lease: | For Lease                 |
|  | Bldg. Name: | -                         |
|  | Bus. Name:  | -                         |
|  | Size:       | 1,537 sq.ft.              |
|  | Zoning:     | -                         |
|  |             | Addl. Cost:               |
|  |             | Based on Year: -          |
|  |             | Utilities: -              |
|  |             | Parking: -                |
|  |             | Lot Size: -               |
|  |             | Lot Feat: -               |
|  |             |                           |

A Unique leasing opportunity on 1,537 sq.ft. of professional main floor office space with 5 private offices, an open bullpen area that can be used as meeting space or flex area and a meticulous shared boardroom. Common area's are available to use at your leisure, which provides incredible built-in value with plenty of room to grow. The options are endless and the Landlord is willing to get creative with ideas that make the space successful for your business. Parking is located directly adjacent to the building with signage options available onto 100 Ave. This one of a kind office space is beyond compare and a must see for any business in the market for office space. Office furniture can be negotiable and quick possession is available. Call your Commercial Realtor® today to book a showing