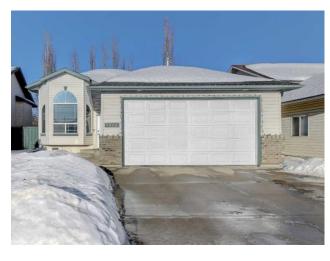

## 9866 67 Avenue Grande Prairie, Alberta

MLS # A2186541

\$449,900

Division: Country Club West Residential/House Type: Style: Bi-Level Size: 1,240 sq.ft. Age: 2002 (23 yrs old) **Beds:** Baths: Garage: **Double Garage Attached** Lot Size: 0.12 Acre Lot Feat: Back Yard, Landscaped