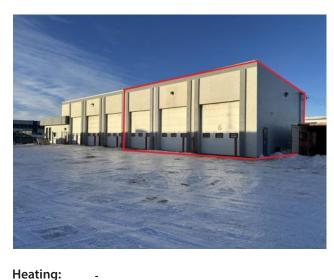

Inclusions:

Floors: Roof: **Exterior:** 

Water:

Sewer:

n/a

Located on the South side of Grande Prairie just off of 84th Avenue this property offers three 50' bays, a large yard, new lights throughout, and is conveniently situated in the Richmond Industrial Park. This has the warehouse space and yard a company is looking for without the excess cost and hassle of a ton of offices. This is a must-see for any company looking to set up on the South side of Grande Prairie in a clean building at a price that won't break the bank. Call your Commercial Realtor© for more information or to book a showing today. (Base Rent = \$5,500/month plus GST. Additional Rent: = \$1,500.00/month plus GST includes utilities. Total All -In Monthly Payment: \$7000.00/month plus GST.)