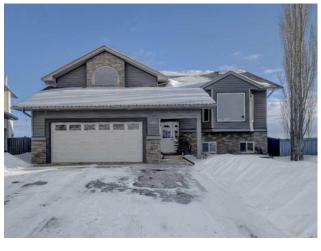

## 8801 126 Avenue Grande Prairie, Alberta

MLS # A2190962

\$499,900

Division: Crystal Lake Estates Type: Residential/House Style: Bi-Level Size: 1,492 sq.ft. Age: 2001 (24 yrs old) **Beds:** Baths: Garage: **Double Garage Attached** Lot Size: 0.16 Acre Lot Feat: Back Yard, Backs on to Park/Green Space, Private

Features: No Smoking Home, Open Floorplan

Inclusions: AC UNIT

This fantastic family home is located in a peaceful cul-de-sac within Crystal Lake Estates, set on a spacious pie-shaped lot that overlooks a farmer's field. The beautifully renovated modified bi-level home was completely redone in 2011 and offers a thoughtful floor plan with plenty of added features. The main floor showcases a large living room with a gas fireplace and bay window, a roomy dining area, and a kitchen finished with espresso cabinetry, quartz countertops, and stainless steel appliances. Two additional bedrooms and a full bathroom are also on the main floor. A few steps up, the primary bedroom is a true retreat, complete with dual closets and its own ensuite bathroom. The developed basement is bright and open, offering a large rec room, an expansive bedroom, another full bathroom, laundry area, and a versatile den/office space. The attached garage is insulated, boarded, and HEATED, providing extra comfort. The house has top-of-the-line metal siding that will last a very long time!! Outside, there's ample parking with a 47-foot concrete driveway, while the fully fenced backyard features a spacious deck, private firepit area, tons of trees and plenty of room for kids and pets to enjoy. This home offers the perfect spot for settling in, whether you're relaxing in the yard or inside with the cool breeze of central AIR CONDITIONING!